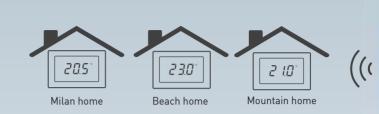

Mountain home

Beach home

Schedule change? No problem, wherever he is and at any time he can control the temperature in the beach home or monitor that one in Milan and receive notifications in the event of any anomaly.

## CHOOSE YOUR COMFORT

Use the Intelliclima+ APP for all your CH193WiFi or CH180WiFi programmable thermostats: at home or in the office, beach side or mountain side. Indeed, Intelliclima+ can control several homes and several programmable thermostats within a single home.