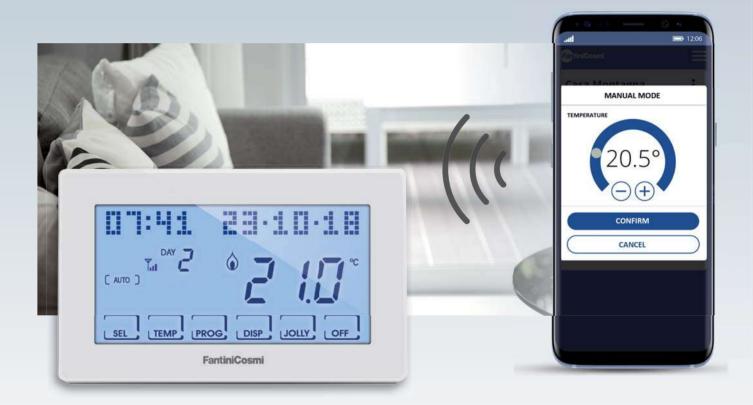

## Intellitouch WiFi Intellicomfort WiFi

Fantini Cosmi presents Intellitouch and Intellicomfort WiFi, the new touchscreen programmable thermostats with weekly programming and WiFi connection for direct control or via the APP. With Intelliclima+ you're always connected to your Fantini Cosmi programmable thermostats and you are able to manage your ideal comfort levels in a simple and intuitive way, from a smartphone or tablet, wherever you may be.

# AN APP FOR YOUR COMFORT Intelliclima +

With the Intelliclima+ APP you're always connected to your Fantini Cosmi CH193WiFi or CH180WiF programmable thermostats and you can manage your ideal comfort levels in a simple and intuitive way, from a smartphone or tablet, wherever you may be. With Intelliclima+ you can:

- Switch the heating/cooling system on or off;
- Check the state of your system in real time;
- Choose your ideal temperature at any time and until when it set;
- Create your weekly or daily programme or choose from those preset;
- Optimise your comfort and save energy;
- Receive push notifications of generic alarms and anomalies in your system.

### SIMPLE AND INTUITIVE GRAPHICS

The graphical interface is modern, extremely intuitive and allows you to easily control your IntelliTouch CH193WiFi.