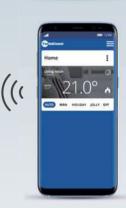

### SIMPLE AND INTUITIVE GRAPHICS

The graphical interface is modern, extremely intuitive and allows you to easily control your IntelliTouch CH193WiFi.

## CHOOSE YOUR COMFORT

Use the Intelliclima+ APP for all your CH193WiFi or CH180WiFi programmable thermostats: at home or in the office, beach side or mountain side. Indeed, Intelliclima+ can control several homes and several programmable thermostats within a single home.