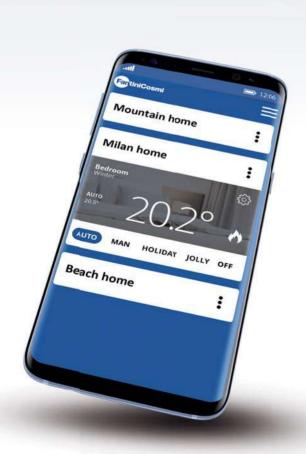

Mountain home

Beach home

Schedule change? No problem, wherever he is and at any time he can control the temperature in the beach home or monitor that one in Milan and receive notifications in the event of any anomaly.

2 temperature areas

## CHOOSE YOUR COMFORT

Use the Intelliclima+ APP for all your CH193WiFi or CH180WiFi programmable thermostats: at home or in the office, beach side or mountain side. Indeed, Intelliclima+ can control several homes and several programmable thermostats within a single home.

Milan home 2 temperature areas: night and day