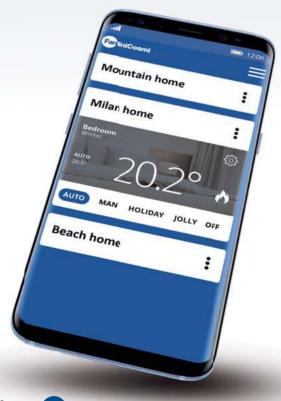

Mountain home

Beach home

Schedule change? No problem, wherever he is and at any time he can control the temperature in the beach home or monitor that one in Milan and receive notifications in the event of any anomaly.

2 temperature areas

## CHOOSE YOUR COMFORT

Use the Intelliclima+ APP for all your CH193WiFi or CH180WiFi programmable thermostats: at home or in the office, beach side or mountain side. Indeed, Intelliclima+ can control several homes and several programmable thermostats within a single home.

Milan home 2 temperature areas: night and day