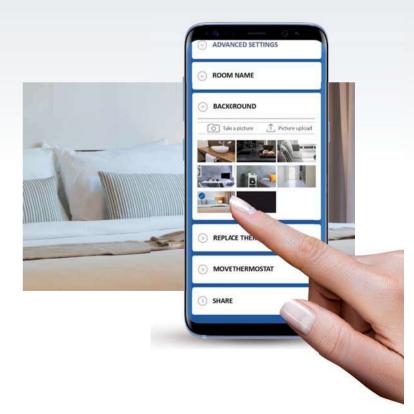

#### CUSTOMISE YOUR COMFORT

Customise your APP with your pictures, click and choose your favourite ones.