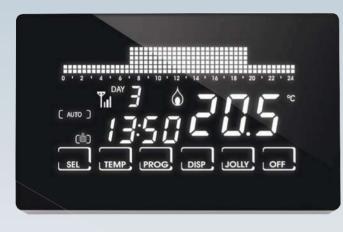

## Semi-flush mounting weekly programmable thermostat with WiFi connection

Design, technology and elegance are the keywords for the new range of Intellitouch WiFi programmable thermostats with an ultra-slim profile, touch screen glass screen and white backlight on a black background.

The total flat design and the choice of a black or white frame make Intellitouch WiFi a modern and stylish complement.

The Intellitouch WiFi series has weekly programming to control heating and cooling systems via a WiFi connection, directly or via the Intelliclima+ APP on a smartphone or tablet.

With Intelliclima+ your CH193WiFi programmable thermostat is always connected!

Intellitouch CH193BWIFI

- Heating and cooling systems management;
- Wireless connection: Wi-Fi 2.4 GHz;
- Weekly program;
- Operating mode: MAN manual, AUTO weekly programming, HOLIDAY daily programming, JOLLY temporary programming up to 90 days, OFF system switched off or with anti-freeze program;
- Screen lock password and screen cleaning lock;
- 6 touch keys, whose functions vary according to the operating environment;
- Acoustic signals: "buzzer" when keys are pressed;
- Perpetual clock-calendar with backup battery in case of a power cut;
- Semi-flush mounting on a recessed box 3 modules, 503 type;
- Power supply 230V-50Hz;
- ErP Class IV; 2% (Reg. EU 811/2013 813/2013).