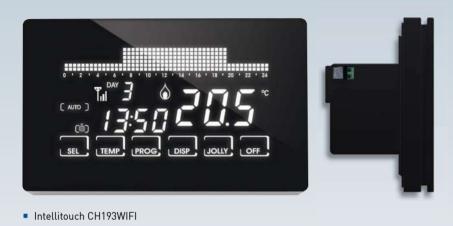

## Intellitouch WiFi

## Semi-flush mounting weekly programmable thermostat with WiFi connection

Design, technology and elegance are the keywords for the new range of Intellitouch WiFi programmable thermostats with an ultra-slim profile, touch screen glass screen and white backlight on a black background.

The total flat design and the choice of a black or white frame make Intellitouch WiFi a modern and stylish complement.

The Intellitouch WiFi series has weekly programming to control heating and cooling systems via a WiFi connection, directly or via the Intelliclima+ APP on a smartphone or tablet.

With Intelliclima+ your CH193WiFi programmable thermostat is always connected!

Intellitouch CH193BWIFI

- Heating and cooling systems management;
- Wireless connection: Wi-Fi 2.4 GHz;
- Weekly program;
- Operating mode: MAN manual, AUTO weekly programming, HOLIDAY daily programming, JOLLY temporary programming up to 90 days, OFF system switched off or with anti-freeze program;
- Screen lock password and screen cleaning lock;
- 6 touch keys, whose functions vary according to the operating environment;
- Acoustic signals: "buzzer" when keys are pressed;
- Perpetual clock-calendar with backup battery in case of a power cut;
- Semi-flush mounting on a recessed box 3 modules, 503 type;
- Power supply 230V-50Hz;
- ErP Class IV; 2% (Reg. EU 811/2013 813/2013).