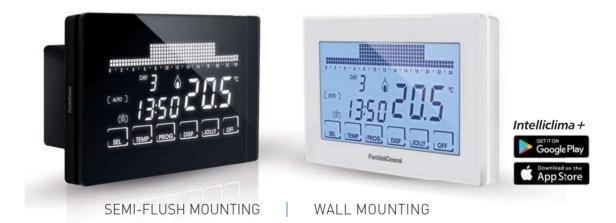

## Semi-flush mounting weekly programmable thermostat with WiFi connection

Design, technology and elegance are the keywords for the new range of Intellitouch WiFi programmable thermostats with an ultra-slim profile, touch screen glass screen and white backlight on a black background.

The total flat design and the choice of a black or white frame make Intellitouch WiFi a modern and stylish complement.

The Intellitouch WiFi series has weekly programming to control heating and cooling systems via a WiFi connection, directly or via the Intelliclima+ APP on a smartphone or tablet.

## Wall mounting weekly programmable thermostat with WiFi connection

White positive backlight LCD touch screen characterize the new wall mount programmable thermostat Intellicomfort CH180WiFI.

CH180WiFi is provided with 6 keys and their functions change according to the displayed description correspondent to each key.

Intellicomfort CH180WiFi has a weekly program to control heating and cooling systems, with WiFi connection for direct control or by Intelliclima+ APP on smartphones and tablets.

With Intelliclima+ and CH180WiFi you can control the home temperature from smartphone!