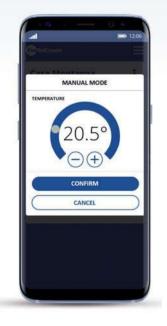

# AN APP FOR YOUR COMFORT Intelliclima +

With the Intelliclima+ APP you're always connected to your Fantini Cosmi CH193WiFi or CH180WiF programmable thermostats and you can manage your ideal comfort levels in a simple and intuitive way, from a smartphone or tablet, wherever you may be. With Intelliclima+ you can:

- Switch the heating/cooling system on or off;
- Check the state of your system in real time;
- Choose your ideal temperature at any time and until when it set;
- Create your weekly or daily programme or choose from those preset;
- Optimise your comfort and save energy;
- Receive push notifications of generic alarms and anomalies in your system.

### SIMPLE AND INTUITIVE GRAPHICS

The graphical interface is modern, extremely intuitive and allows you to easily control your IntelliTouch CH193WiFi.