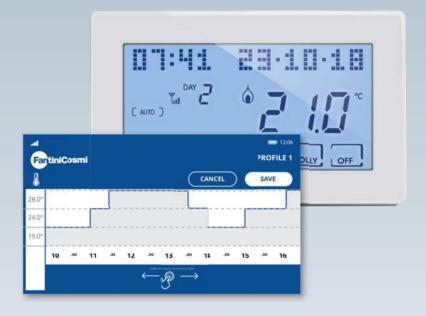

### SIMPLE AND INTUITIVE GRAPHICS

The graphical interface is modern, extremely intuitive and allows you to easily control your IntelliTouch CH193WiFi.

## PRESET PROGRAMMES

Start using your programmable thermostat immediately with the programmes; Intelliclima+ provides you with useful preset programming profiles that will help you program and manage your comfort.