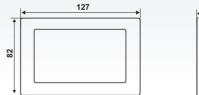

With Intelliclima+ your CH193WiFi programmable thermostat is always connected!

Intellitouch CH193BWIFI

- Heating and cooling systems management;
- Wireless connection: Wi-Fi 2.4 GHz;
- Weekly program;
- Operating mode: MAN manual, AUTO weekly programming, HOLIDAY daily programming, JOLLY temporary programming up to 90 days, OFF system switched off or with anti-freeze program;
- Screen lock password and screen cleaning lock;
- 6 touch keys, whose functions vary according to the operating environment;
- Acoustic signals: "buzzer" when keys are pressed;
- Perpetual clock-calendar with backup battery in case of a power cut;
- Semi-flush mounting on a recessed box 3 modules, 503 type;
- Power supply 230V-50Hz;
- ErP Class IV; 2% (Reg. EU 811/2013 813/2013).

Semi-flush mounting installation in 3-module 503 embedded boxes