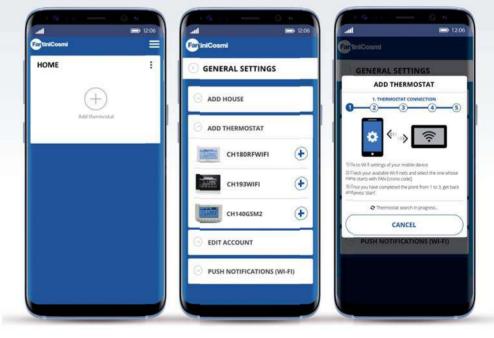

#### GUIDED INSTALLATION

You can use an installation wizard to configure the APP and your programmable thermostat in just a few simple steps.

The Intelliclima+ APP is available for free on:

FANTINI COSMI SPA Via dell'Osio, 6 - 20090 Caleppio di Settala MI, ItalyPh. +39 02 956821Fax +39 02 95307006info@fantinicosmi.it