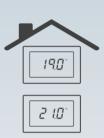

l temperature at any time and until when it set;
- Create your weekly or daily programme or choose from those preset;
- Optimise your comfort and save energy;
- Receive push notifications of generic alarms and anomalies in your system.

### SIMPLE AND INTUITIVE GRAPHICS

The graphical interface is modern, extremely intuitive and allows you to easily control your IntelliTouch CH193WiFi.



### CONTROL AND SHARE

The Intelliclima+ APP lets you share your programmable thermostat control with any users of your choice.



## CHOOSE YOUR COMFORT

Use the Intelliclima+ APP for all your CH193WiFi or CH180WiFi programmable thermostats: at home or in the office, beach side or mountain side. Indeed, Intelliclima+ can control several homes and several programmable thermostats within a single home.





Milan home 2 temperature areas: night and day



#### CUSTOMISE YOUR COMFORT

Customise your APP with your pictures, click and choose your favourite ones.





## PRESET PROGRAMMES

Start using your programmable thermostat immediately with the programmes; Intelliclima+ provides you with useful preset programming profiles that will help you program and manage your comfort.



#### GUIDED INSTALLATION

You can use an installation wizard to configure the APP and your programmable thermostat in just a few simple steps.





The Intelliclima+ APP is available for free on:







FANTINI COSMI SPA Via dell'Osio, 6 - 20090 Caleppio di Settala MI, ItalyPh. +39 02 956821Fax +39 02 95307006info@fantinicosmi.it

EXPORT DEPARTMENT Ph +39 02 95682229 | Fax +39 02 95307006 | export@fantinicosmi.it