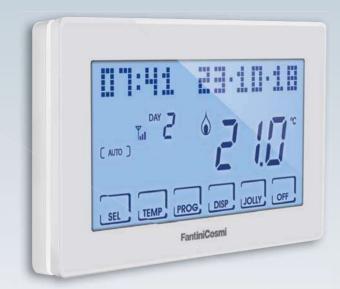

# AN APP FOR YOUR COMFORT Intelliclima +

With the Intelliclima+ APP you're always connected to your Fantini Cosmi CH193WiFi or CH180WiF programmable thermostats and you can manage your ideal comfort levels in a simple and intuitive way, from a smartphone or tablet, wherever you may be. With Intelliclima+ you can:

- Switch the heating/cooling system on or off;
- Check the state of your system in real time;
- Choose your ideal temperature at any time and until when it set;
- Create your weekly or daily programme or choose from those preset;
- Optimise your comfort and save energy;
- Receive push notifications of generic alarms and anomalies in your system.

### SIMPLE AND INTUITIVE GRAPHICS

The graphical interface is modern, extremely intuitive and allows you to easily control your IntelliTouch CH193WiFi.