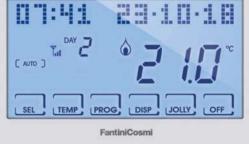

- Heating and cooling systems management;
- Wireless connection: Wi-Fi 2,4 GHz (802.11 b/g/n);
- Weekly program;
- Operating mode: MAN manual, AUTO weekly programming, HOLIDAY daily programming, JOLLY temporary programming up to 90 days, OFF system switched off or with anti-freeze program;
- Adjustable differential 0.3 ÷ 5 K;
- Screen lock password and screen cleaning lock;
- 6 touch keys, whose functions vary according to the operating environment;
- Acoustic signals: "buzzer" when keys are pressed;
- Perpetual clock-calendar with backup battery in case of a power cut;
- CH180WIFI has to be installed on the wall or in a
- 3 modules or round flush mounting box;
- Power supply 230V-50Hz;
- ErP Class IV; 2% (Reg. EU 811/2013 813/2013).