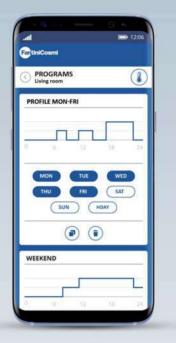

## PRESET PROGRAMMES

Start using your programmable thermostat immediately with the programmes; Intelliclima+ provides you with useful preset programming profiles that will help you program and manage your comfort.