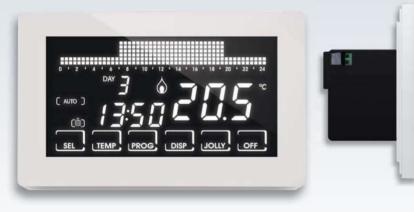

## Intellicomfort CH180WiFi

## Wall mounting weekly programmable thermostat with WiFi connection

White positive backlight LCD touch screen characterize the new wall mount programmable thermostat Intellicomfort CH180WiFI.

CH180WiFi is provided with 6 keys and their functions change according to the displayed description correspondent to each key.

Intellicomfort CH180WiFi has a weekly program to control heating and cooling systems, with WiFi connection for direct control or by Intelliclima+ APP on smartphones and tablets.

With Intelliclima+ and CH180WiFi you can control the home temperature from smartphone!

- Heating and cooling systems management;
- Wireless connection: Wi-Fi 2,4 GHz (802.11 b/g/n);
- Weekly program;
- Operating mode: MAN manual, AUTO weekly programming, HOLIDAY daily programming, JOLLY temporary programming up to 90 days, OFF system switched off or with anti-freeze program;
- Adjustable differential 0.3 ÷ 5 K;
- Screen lock password and screen cleaning lock;
- 6 touch keys, whose functions vary according to the operating environment;
- Acoustic signals: "buzzer" when keys are pressed;
- Perpetual clock-calendar with backup battery in case of a power cut;
- CH180WIFI has to be installed on the wall or in a
- 3 modules or round flush mounting box;
- Power supply 230V-50Hz;
- ErP Class IV; 2% (Reg. EU 811/2013 813/2013).