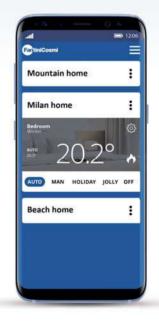

Mountain home

Beach home

Schedule change? No problem, wherever he is and at any time he can control the temperature in the beach home or monitor that one in Milan and receive notifications in the event of any anomaly.

2 temperature areas

## CHOOSE YOUR COMFORT

Use the Intelliclima+ APP for all your CH193WiFi or CH180WiFi programmable thermostats: at home or in the office, beach side or mountain side. Indeed, Intelliclima+ can control several homes and several programmable thermostats within a single home.

Milan home 2 temperature areas: night and day