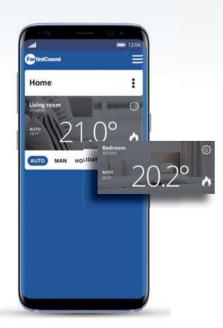

# AN APP FOR YOUR COMFORT Intelliclima +

With the Intelliclima+ APP you're always connected to your Fantini Cosmi CH193WiFi or CH180WiF programmable thermostats and you can manage your ideal comfort levels in a simple and intuitive way, from a smartphone or tablet, wherever you may be. With Intelliclima+ you can:

- Switch the heating/cooling system on or off;
- Check the state of your system in real time;
- Choose your ideal temperature at any time and until when it set;
- Create your weekly or daily programme or choose from those preset;
- Optimise your comfort and save energy;
- Receive push notifications of generic alarms and anomalies in your system.

### SIMPLE AND INTUITIVE GRAPHICS

The graphical interface is modern, extremely intuitive and allows you to easily control your IntelliTouch CH193WiFi.

## CHOOSE YOUR COMFORT

Use the Intelliclima+ APP for all your CH193WiFi or CH180WiFi programmable thermostats: at home or in the office, beach side or mountain side. Indeed, Intelliclima+ can control several homes and several programmable thermostats within a single home.