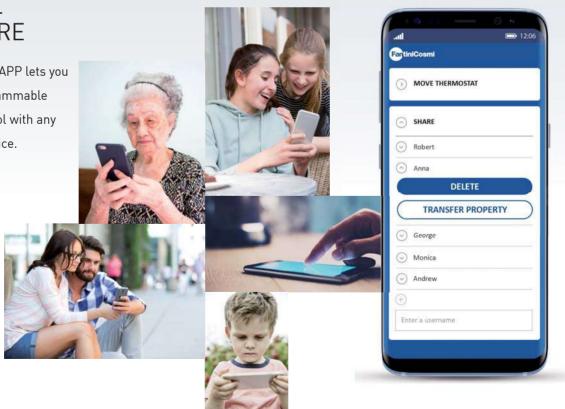

#### SHARE WITH WHOEVER YOU WANT

With Intelliclima+ APP you can share the programmable thermostat management with the users you want.

### CONTROL AND SHARE

The Intelliclima+ APP lets you share your programmable thermostat control with any users of your choice.