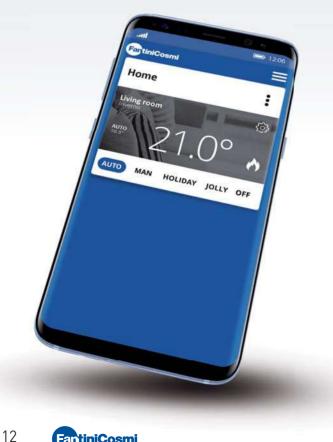

## Intellicomfort CH180WiFi

## Wall mounting weekly programmable thermostat with WiFi connection

White positive backlight LCD touch screen characterize the new wall mount programmable thermostat Intellicomfort CH180WiFI.

CH180WiFi is provided with 6 keys and their functions change according to the displayed description correspondent to each key.

Intellicomfort CH180WiFi has a weekly program to control heating and cooling systems, with WiFi connection for direct control or by Intelliclima+ APP on smartphones and tablets.

With Intelliclima+ and CH180WiFi you can control the home temperature from smartphone!