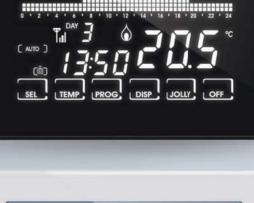

With Intelliclima+ your CH193WiFi programmable thermostat is always connected!

Intellitouch CH193BWIFI

- Heating and cooling systems management;
- Wireless connection: Wi-Fi 2.4 GHz;
- Weekly program;
- Operating mode: MAN manual, AUTO weekly programming, HOLIDAY daily programming, JOLLY temporary programming up to 90 days, OFF system switched off or with anti-freeze program;
- Screen lock password and screen cleaning lock;
- 6 touch keys, whose functions vary according to the operating environment;
- Acoustic signals: "buzzer" when keys are pressed;
- Perpetual clock-calendar with backup battery in case of a power cut;
- Semi-flush mounting on a recessed box 3 modules, 503 type;
- Power supply 230V-50Hz;
- ErP Class IV; 2% (Reg. EU 811/2013 813/2013).